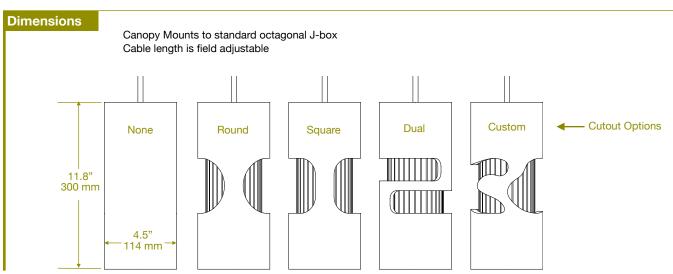

## **Description**

Mix-and-match a colossal array of finish and color choices to make CORE's sleek design fit in or stand out anywhere - from Art Deco to mid-century modern to futuristic. It's cylindrical awesomeness.