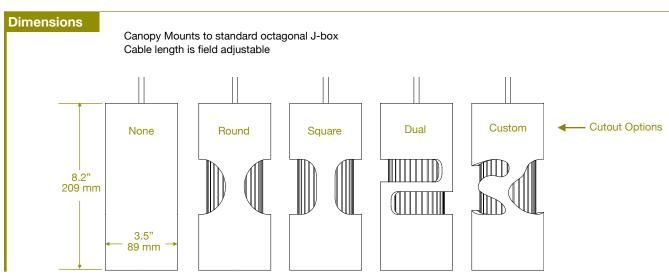

## CORE 200 pendant

## **Description**

Mix-and-match a colossal array of finish and color choices to make CORE's sleek design fit in or stand out anywhere - from Art Deco to mid-century modern to futuristic. It's cylindrical awesomeness.