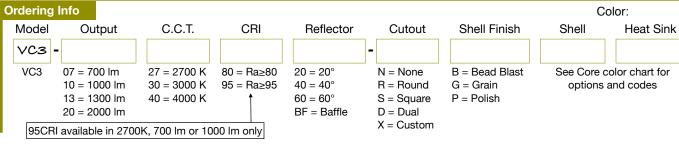

## **Description**

Mix-and-match a colossal array of finish and color choices to make CORE's sleek design fit in or stand out anywhere - from Art Deco to mid-century modern to futuristic. It's cylindrical awesomeness.