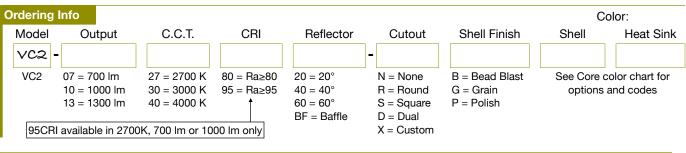

## CORE 200 pendant

## **Description**

Mix-and-match a colossal array of finish and color choices to make CORE's sleek design fit in or stand out anywhere - from Art Deco to mid-century modern to futuristic. It's cylindrical awesomeness.