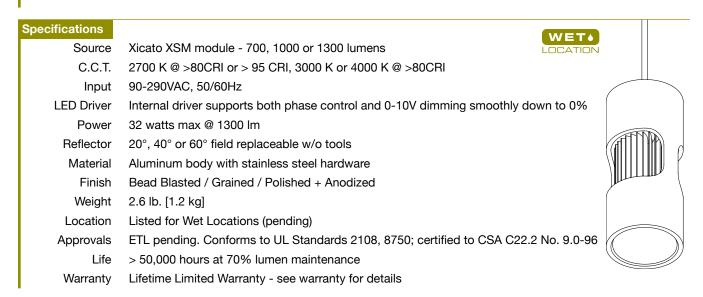

## CORE 200 pendant

## **Description**

Mix-and-match a colossal array of finish and color choices to make CORE's sleek design fit in or stand out anywhere - from Art Deco to mid-century modern to futuristic. It's cylindrical awesomeness.