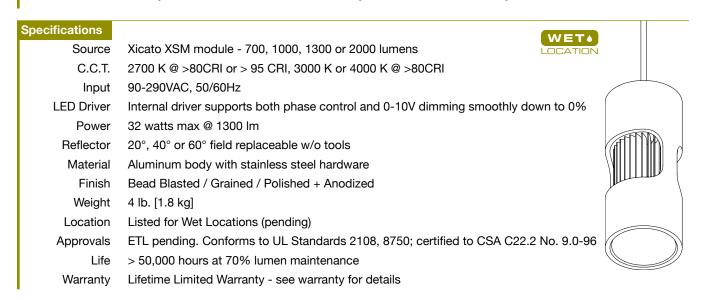

## CORE 300 pendant

## **Description**

Mix-and-match a colossal array of finish and color choices to make CORE's sleek design fit in or stand out anywhere - from Art Deco to mid-century modern to futuristic. It's cylindrical awesomeness.